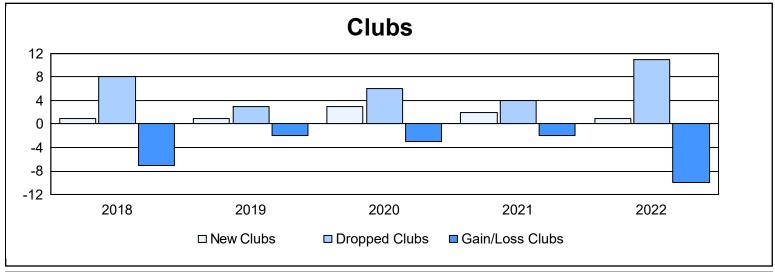

| Year      | New<br>Clubs | Dropped<br>Clubs | Gain/<br>Loss<br>Clubs | New<br>Members | Charter<br>Members | Reinstate<br>Members | Transfer<br>Members | Total<br>Member<br>Added | Total<br>Members<br>Dropped | Gain/<br>Loss<br>Members |
|-----------|--------------|------------------|------------------------|----------------|--------------------|----------------------|---------------------|--------------------------|-----------------------------|--------------------------|
| 2017-2018 | 1            | 8                | -7                     | 598            | 51                 | 15                   | 47                  | 711                      | 946                         | -235                     |
| 2018-2019 | 1            | 3                | -2                     | 514            | 27                 | 30                   | 37                  | 608                      | 695                         | -87                      |
| 2019-2020 | 3            | 6                | -3                     | 359            | 87                 | 20                   | 49                  | 515                      | 783                         | -268                     |
| 2020-2021 | 2            | 4                | -2                     | 288            | 92                 | 33                   | 27                  | 440                      | 746                         | -306                     |
| 2021-2022 | 1            | 11               | -10                    | 546            | 31                 | 45                   | 34                  | 656                      | 851                         | -195                     |
| Average   | 2            | 6                | -5                     | 461            | 58                 | 29                   | 39                  | 586                      | 804                         | -218                     |