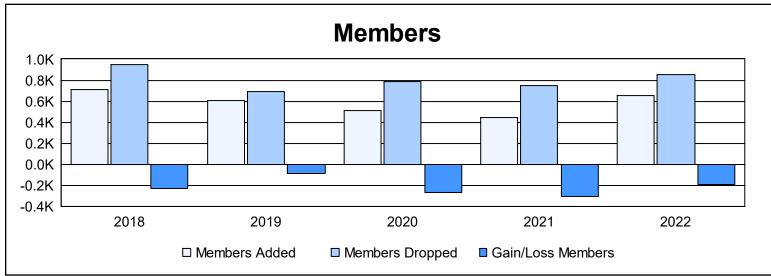

| Year      | New<br>Clubs | Dropped<br>Clubs | Gain/<br>Loss<br>Clubs | New<br>Members | Charter<br>Members | Reinstate<br>Members | Transfer<br>Members | Total<br>Member<br>Added | Total<br>Members<br>Dropped | Gain/<br>Loss<br>Members |
|-----------|--------------|------------------|------------------------|----------------|--------------------|----------------------|---------------------|--------------------------|-----------------------------|--------------------------|
| 2017-2018 | 1            | 8                | -7                     | 598            | 51                 | 15                   | 47                  | 711                      | 946                         | -235                     |
| 2018-2019 | 1            | 3                | -2                     | 514            | 27                 | 30                   | 37                  | 608                      | 695                         | -87                      |
| 2019-2020 | 3            | 6                | -3                     | 359            | 87                 | 20                   | 49                  | 515                      | 783                         | -268                     |
| 2020-2021 | 2            | 4                | -2                     | 288            | 92                 | 33                   | 27                  | 440                      | 746                         | -306                     |
| 2021-2022 | 1            | 11               | -10                    | 546            | 31                 | 45                   | 34                  | 656                      | 851                         | -195                     |
| Average   | 2            | 6                | -5                     | 461            | 58                 | 29                   | 39                  | 586                      | 804                         | -218                     |